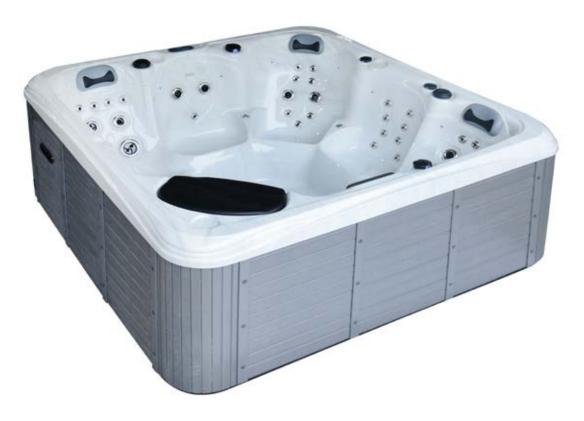

### Topaz

| 1 | Acrylic Colours |               | Cabinet Colour     |
|---|-----------------|---------------|--------------------|
|   | 9715            |               |                    |
|   | Sterling Silver | Midnight Opal | Grey               |
|   |                 |               |                    |
| Ρ | eople           | 3             |                    |
| D | imensions       | 22            | .00 x 1560 x 780mm |
| ~ |                 | 4             |                    |

| Dimensions                 | 2200 x 1560 x 780mm    |
|----------------------------|------------------------|
| Seats                      | 1 sitting + 2 loungers |
| Jets                       | 73                     |
| LED Lighting               | ✓ Premium              |
| Music                      | Bluetooth              |
| Air Blowers                | $\checkmark$           |
| Ozone                      | $\checkmark$           |
| Insulation                 | $\checkmark$           |
| Electrical Supply Required | 32 AMP                 |
| Heater                     | 3kw                    |
| Pumps                      | 2 x 2 HP               |
| Circulation Pump           | 1 x 0.5 HP             |