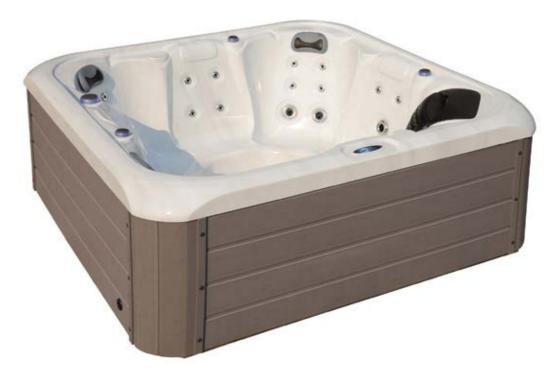

# Premium Range

12 | www.platinumspas.eu

#### Santorini

| People                     | 6                     |
|----------------------------|-----------------------|
| Dimensions                 | 2100 x 2100 x 940mm   |
| Seats                      | 5 sitting + 1 lounger |
| lets                       | 52                    |
| LED Lighting               | ✓ Premium             |
| Music                      | Bluetooth             |
| Ozone                      | $\checkmark$          |
| Insulation                 | $\checkmark$          |
| Electrical Supply Required | 32 AMP                |
| Heater                     | 3kw                   |
| Pumps                      | 2 x 2 HP              |
| Circulation Pump           | 1 x 0.5 HP            |
|                            |                       |