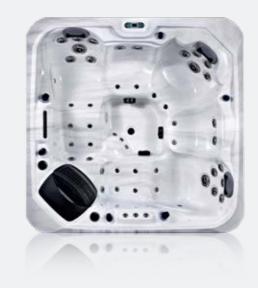

### Onyx

| People                     | 5                      |
|----------------------------|------------------------|
| Dimensions                 | 2200 x 2200 x 940mm    |
| Seats                      | 3 sitting + 2 loungers |
| lets                       | 111                    |
| LED Lighting               | ✓ Premium              |
| Music                      | Bluetooth              |
| Air Blowers                | ✓                      |
| Ozone                      | ✓                      |
| Insulation                 | ✓                      |
| Electrical Supply Required | 32 AMP                 |
| Heater                     | 3kw                    |
| Pumps                      | 3 x 2 HP               |
| Circulation Pump           | 1 x 0.5 HP             |
|                            |                        |