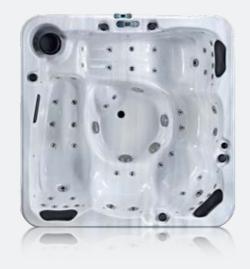

### Onyx

| People                     | 5                      |
|----------------------------|------------------------|
| Dimensions                 | 2200 x 2200 x 940mm    |
| Seats                      | 3 sitting + 2 loungers |
| lets                       | 111                    |
| LED Lighting               | ✓ Premium              |
| Music                      | Bluetooth              |
| Air Blowers                | ✓                      |
| Ozone                      | ✓                      |
| Insulation                 | ✓                      |
| Electrical Supply Required | 32 AMP                 |
| Heater                     | 3kw                    |
| Pumps                      | 3 x 2 HP               |
| Circulation Pump           | 1 x 0.5 HP             |
|                            |                        |