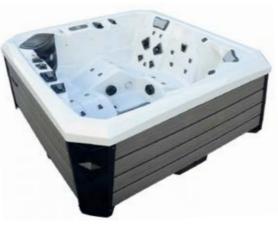

| Electrical Supply Required | 32 AMP                |
|                                                                                                                                                   | Heater                     | 3kw                   |
| Pumps       2 x 3 HP                                                                                                                              | Pumps                      | 2 x 3 HP              |
| Circulation Pump1 x 0.5 HP                                                                                                                        | Circulation Pump           | 1 x 0.5 HP            |







#### Luna







| _   |   |    | <br>  |
|-----|---|----|-------|
|     |   |    | _     |
|     | _ |    |       |
|     |   |    |       |
|     |   |    |       |
|     |   |    |       |
|     |   |    |       |
|     |   |    |       |
|     |   |    | <br>_ |
|     |   | _  |       |
| 100 |   |    |       |
|     |   |    |       |
|     |   |    |       |
|     |   |    |       |
|     |   |    |       |
|     |   | -  |       |
|     |   | Gr |       |

| People                     | 5                      |
|----------------------------|------------------------|
| Dimensions                 | 2100 x 2100 x 950mm    |
| ieats                      | 3 sitting + 2 loungers |
| ets                        | 50                     |
| ED Lighting                | ✓ Premium              |
| Ausic