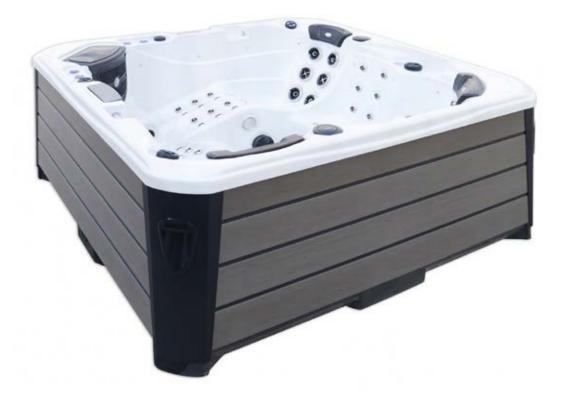

Arizona



| People                     | 3                      |
|----------------------------|------------------------|
| Dimensions                 | 2130 x 1650 x 880mm    |
| Seats                      | 1 sitting + 2 loungers |
| Jets                       | 43                     |
| LED Lighting               | ✓ Premium              |
| Music                      | Bluetooth              |
| Ozone                      | ✓                      |
| Insulation                 | $\checkmark$           |
| Electrical Supply Required | 32 AMP                 |
| Heater                     | 3kw                    |
| Pumps                      | 2 x 2 HP               |
| Circulation Pump           | 1 x 0.5 HP             |
|                            |                        |









# Infinity



| People                     | 6                     |
|----------------------------|-----------------------|
| Dimensions                 | 2100 x 2100 x 950mm   |
| Seats                      | 5 sitting + 1 lounger |
| Jets                       | 91                    |
| LED Lighting               | ✓ Premium             |
| Music                      | Bluetooth             |
| Ozone                      | $\checkmark$          |
| Insulation                 | ✓                     |
| Electrical Supply Required | 32 AMP                |
| Heater                     | 3kw                   |
| Pumps                      | 2 x 3 HP              |
| Circulation Pump           | 1 x 0.5 HP            |

#### Maximus



| People                     | 8