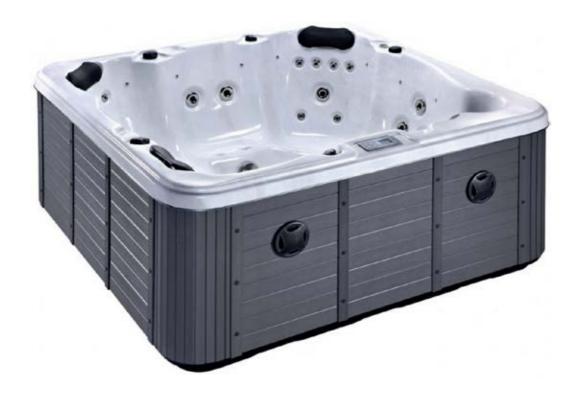

#### Luna

| _   |   |    | <br>  |
|-----|---|----|-------|
|     |   |    | _     |
|     | _ |    |       |
|     |   |    |       |
|     |   |    |       |
|     |   |    |       |
|     |   |    |       |
|     |   |    |       |
|     |   |    | <br>_ |
|     |   | _  |       |
| 100 |   |    |       |
|     |   |    |       |
|     |   |    |       |
|     |   |    |       |
|     |   |    |       |
|     |   | -  |       |
|     |   | Gr |       |

| People                     | 5                      |
|----------------------------|------------------------|
| Dimensions                 | 2100 x 2100 x 950mm    |
| ieats                      | 3 sitting + 2 loungers |
| ets                        | 50                     |
| ED Lighting                | ✓ Premium              |
| Ausic                      | Bluetooth              |
| Dzone                      | ✓                      |
| nsulation                  | $\checkmark$           |
| electrical Supply Required | 32 AMP                 |
| leater                     | 3kw                    |
| Pumps                      | 2 x 2 HP               |
| Circulation Pump           | 1 x 0.5 HP             |
|                            |                        |