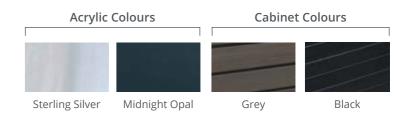

### Topaz

| 1 | Acrylic Colours |               | Cabinet Colour     |
|---|-----------------|---------------|--------------------|
|   | 9715            |               |                    |
|   | Sterling Silver | Midnight Opal | Grey               |
|   |                 |               |                    |
| Ρ | eople           | 3             |                    |
| D | imensions       | 22            | .00 x 1560 x 780mm |
| ~ |                 | 4             |                    |