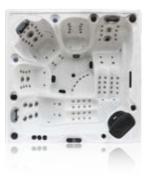

|

# Eclipse







| People                     | 6                     |
|----------------------------|-----------------------|
| Dimensions                 | 2100 x 2100 x 950mm   |
| Seats                      | 5 sitting + 1 lounger |
| Jets                       | 52                    |
| LED Lighting               | ✓ Premium             |
| Music                      | Bluetooth             |
| Ozone                      | $\checkmark$          |
| Insulation                 | √                     |
| Electrical Supply Required | 32 AMP                |
| Heater                     | 3kw                   |
| Pumps                      | 2 x 2 HP              |
| Circulation Pump           | 1 x 0.5 HP            |

#### S Ju L M G III F P C

-



### Onyx







| People                     | 5                      |
|----------------------------|------------------------|
| Dimensions                 | 2200 x 2200 x 940mm    |
| Seats                      | 3 sitting + 2 loungers |
| lets                       | 111                    |
| LED Lighting               | ✓ Premium              |
| Music                      | Bluetooth              |
| Air Blowers                | ✓                      |
| Ozone                      | ✓                      |
| Insulation                 | ✓                      |
| Electrical Supply Required | 32 AMP                 |
| Heater                     | 3kw                    |
| Pumps                      | 3 x 2 HP               |
| Circulation Pump           | 1 x 0.5 HP             |
|