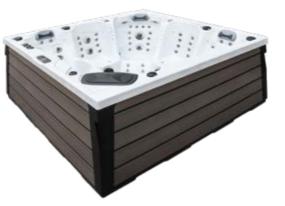

|

# Eclipse







| People                     | 6                     |
|----------------------------|-----------------------|
| Dimensions                 | 2100 x 2100 x 950mm   |
| Seats                      | 5 sitting + 1 lounger |
| Jets                       | 52                    |
| LED Lighting               | ✓ Premium             |
| Music                      | Bluetooth             |
| Ozone                      | $\checkmark$          |
| Insulation                 | √                     |
| Electrical Supply Required | 32 AMP                |
| Heater                     | 3kw                   |
| Pumps                      | 2 x 2 HP              |
| Circulation Pump           | 1 x 0.5 HP            |

#### S Ju L M G III F P C

-



### Onyx







| People                     | 5                      |
|----------------------------|------------------------|
| Dimensions                 | 2200 x 2200 x 940mm    |
| Seats                      | 3 sitting + 2 loungers |
| lets                       | 111                    |
| LED Lighting               | ✓ Premium              |
| Music                      | Bluetooth              |
| Air Blowers                | ✓                      |
| Ozone                      | ✓                      |
| Insulation                 | ✓                      |
| Electrical Supply Required | 32 AMP                 |
| Heater                     | 3kw                    |
| Pumps                      | 3 x 2 HP               |
| Circulation Pump           | 1 x 0.5 HP             |
|