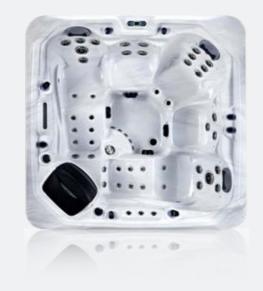

s



| People                     | 8                     |
|----------------------------|-----------------------|
| Dimensions                 | 2600 x 2200 x 940mm   |
| Seats                      | 7 sitting + 1 lounger |
| lets                       | 84                    |
| LED Lighting               | ✓ Premium             |
| Music                      | Bluetooth             |
| Ozone                      | ✓                     |
| Insulation                 | ✓                     |
| Electrical Supply Required | 32 AMP                |
| Heater                     | 3kw                   |
| Pumps                      | 3 x 2 HP              |
| Circulation Pump           | 1 x 0.5 HP            |
|                            |                       |









#### Barcelona



| People                     | 5                      |
|----------------------------|------------------------|
| Dimensions                 | 2230 x 2230 x 940mm    |
| Seats                      | 3 sitting + 2 loungers |
| Jets                       | 61                     |
| LED Lighting               | ✓ Premium              |
| Music                      | Bluetooth              |
| Ozone                      | $\checkmark$           |
| Insulation                 | $\checkmark$           |
| Electrical Supply Required | 32 AMP                 |
| Heater                     | 3kw                    |
| Pumps                      | 2 x 3 HP               |
| Circulation Pump           | 1 x 0.5 HP             |

# Tokyo



| Dimensions2230 x 2230 x 940mmSeats5 sitting + 1 loungerJ