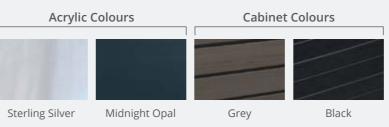

### Topaz

| 1 | Acrylic Colours |               | Cabinet Colour     |
|---|-----------------|---------------|--------------------|
|   | 9715            |               |                    |
|   | Sterling Silver | Midnight Opal | Grey               |
|   |                 |               |                    |
| Ρ | eople           | 3             |                    |
| D | imensions       | 22            | .00 x 1560 x 780mm |
| ~ |                 | 4             |                    |