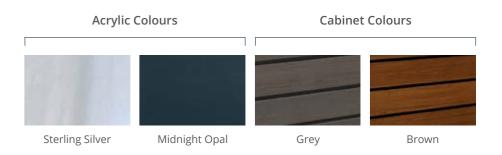

### Topaz

| 1 | Acrylic Colours |               | Cabinet Colour     |
|---|-----------------|---------------|--------------------|
|   | 9715            |               |                    |
|   | Sterling Silver | Midnight Opal | Grey               |
|   |                 |               |                    |
| Ρ | eople           | 3             |                    |
| D | imensions       | 22            | .00 x 1560 x 780mm |
| ~ |                 | 4             |                    |