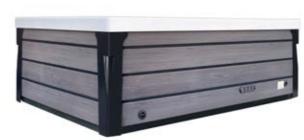

### Topaz

| 1 | Acrylic Colours |               | Cabinet Colour     |
|---|-----------------|---------------|--------------------|
|   | 9715            |               |                    |
|   | Sterling Silver | Midnight Opal | Grey               |
|   |                 |               |                    |
| Ρ | eople           | 3             |                    |
| D | imensions       | 22            | .00 x 1560 x 780mm |
| ~ |                 | 4             |                    |