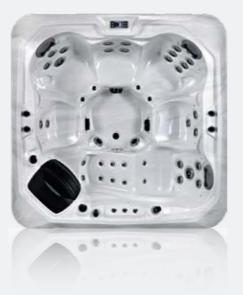

|                       |









#### Barcelona



| People                     | 5                      |
|----------------------------|------------------------|
| Dimensions                 | 2230 x 2230 x 940mm    |
| Seats                      | 3 sitting + 2 loungers |
| Jets                       | 61                     |
| LED Lighting               | ✓ Premium              |
| Music                      | Bluetooth              |
| Ozone                      | $\checkmark$           |
| Insulation                 | $\checkmark$           |
| Electrical Supply Required | 32 AMP                 |
| Heater                     | 3kw                    |
| Pumps                      | 2 x 3 HP               |
| Circulation Pump           | 1 x 0.5 HP             |

# Tokyo



| Dimensions2230 x 2230 x 940mmSeats5 sitting + 1 loungerJets49LED Lighting✓ PremiumMusicBluetoothOzone✓Insulation✓Electrical Supply Required32 AMP |                            |                       |
|---------------------------------------------------------------------------------------------------------------------------------------------------|----------------------------|-----------------------|
| Seats5 sitting + 1 loungerJets49LED Lighting✓ PremiumMusicBluetoothOzone✓Insulation✓Electrical Supply Required32 AMP                              | People                     | 6                     |
| Jets49LED Lighting✓ PremiumMusicBluetoothOzone✓Insulation✓Electrical Supply Required32 AMP                                                        | Dimensions                 | 2230 x 223