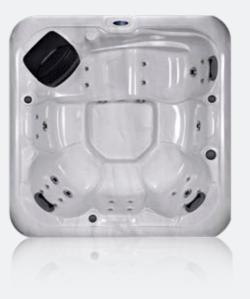

#### Palma

| People                     | 6                     |
|----------------------------|-----------------------|
| Dimensions                 | 2000 x 2000 x 900mm   |
| Seats                      | 5 sitting + 1 lounger |
| Jets                       | 86 + Volcano Jet      |
| LED Lighting               | $\checkmark$          |
| Music                      | Bluetooth             |
| Ozone                      | $\checkmark$          |
| Insulation                 | ✓                     |
| Electrical Supply Required | 32 AMP                |
| Heater                     | 3kw                   |
| Pumps                      | 2 x 3 HP              |
| Circulation Pump           | 1 x 0.5 HP            |
|                            |                       |

#### Refresh

| People                     | 6                     |
|----------------------------|-----------------------|
| Dimensions                 | 2000 x 2000 x 900mm   |
| Seats                      | 5 sitting + 1 lounger |
| Jets                       | 47                    |
| LED Lighting               | ✓                     |
| Music                      | Bluetooth             |
| Ozone                      | ✓                     |
| Insulation                 | ✓                     |
| Electrical Supply Required | 32 AMP                |
| Heater                     | 3kw                   |
| Pumps                      | 2 x 2 HP              |
| Circulation Pump           | 1 x 0.5 HP            |