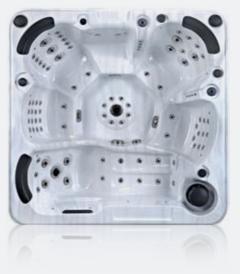

#### Luna

| _   |   |    | <br>  |
|-----|---|----|-------|
|     |   |    | _     |
|     | _ |    |       |
|     |   |    |       |
|     |   |    |       |
|     |   |    |       |
|     |   |    |       |
|     |   |    |       |
|     |   |    | <br>_ |
|     |   | _  |       |
| 100 |   |    |       |
|     |   |    |       |
|     |   |    |       |
|     |   |    |       |
|     |   |    |       |
|     |   | -  |       |
|     |   | Gr |       |

| People                     | 5                      |
|----------------------------|------------------------|
| Dimensions                 | 2100 x 2100 x 950mm    |
| ieats                      | 3 sitting + 2 loungers |
| ets                        | 50                     |
| ED Lighting                | ✓ Premium              |
| Ausic                      | Bluetooth              |
| Dzone                      | ✓                      |
| nsulation                  | $\checkmark$           |
| electrical Supply Required | 32 AMP                 |
| leater                     | 3kw                    |
| Pumps                      | 2 x 2 HP               |
| Circulation Pump           | 1 x 0.5 HP             |
|                            |                        |