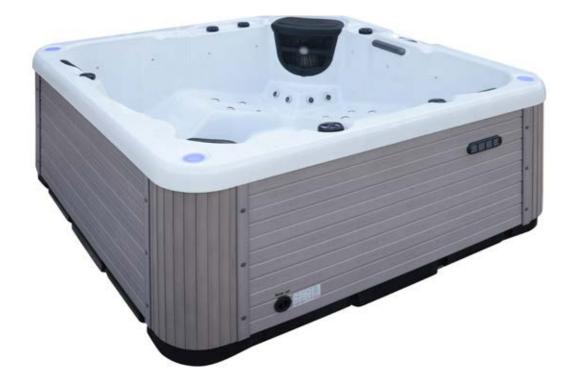

|
| Circulation Pump           | 1 x 0.5 HP          |

# Tahiti



| People                     | 3                     |
|----------------------------|-----------------------|
| Dimensions                 | 2130 x 1640 x 780mm   |
| Seats                      | 2 sitting + 1 lounger |
| Jets                       | 19                    |
| LED Lighting               | ✓                     |
| Music                      | Bluetooth             |
| Ozone                      | $\checkmark$          |
| Insulation                 | $\checkmark$          |
| Electrical Supply Required | 13 AMP                |
| Heater                     | 2kw                   |
| Pumps                      | 1 x 2 HP              |
|                            |                       |









#### Trident



| People                     | 5                     |
|----------------------------|-----------------------|
| Dimensions                 | 2000 x 2000 x 900mm   |
| Seats                      | 3 sitting + 2 lounger |
| Jets                       | 40                    |
| LED Lighting               | ✓                     |
| Ozone                      | $\checkmark$          |
| Insulation                 | $\checkmark$          |
| Electrical Supply Required | 13 AMP                |
| Heater                     | 2kw                   |
| Pumps                      | 1 x 3 HP              |

#### Vienna



| People                     | 5                     |
|----------------------------|-----------------------|
| Dimensions                 | 2230 x 2230 x 800m