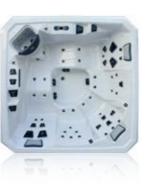

| Electrical Supply Required | 32 AMP                |
|                                                                                                                                                   | Heater                     | 3kw                   |
| Pumps       2 x 3 HP                                                                                                                              | Pumps                      | 2 x 3 HP              |
| Circulation Pump1 x 0.5 HP                                                                                                                        | Circulation Pump           | 1 x 0.5 HP            |







#### Luna







| _   |   |    | <br>  |
|-----|---|----|-------|
|     |   |    | _     |
|     | _ |    |       |
|     |   |    |       |
|     |   |    |       |
|     |   |    |       |
|     |   |    |       |
|     |   |    |       |
|     |   |    | <br>_ |
|     |   | _  |       |
| 100 |   |    |       |
|     |   |    |       |
|     |   |    |       |
|     |   |    |       |
|     |   |    |       |
|     |   | -  |       |
|     |   | Gr |       |

| People                     | 5                      |
|----------------------------|------------------------|
| Dimensions                 | 2100 x 2100 x 950mm    |
| ieats                      | 3 sitting + 2 loungers |
| ets                        | 50                     |
| ED Lighting                | ✓ Premium              |
| Ausic