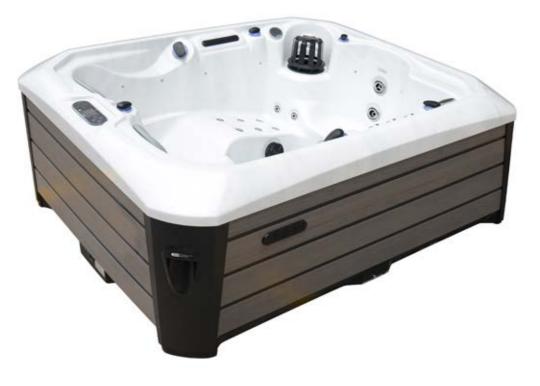

#### **Built to Last**

Platinum Spas only use quality components, from the acrylic used to form your spa through to the internal pipework.

All Platinum Spas are equipped with stainless steel frames and an ABS base. The side panels are formed from high grade wood composite giving a quality finish requiring low maintenance – so you can enjoy your hot tub in all weather for years to come!