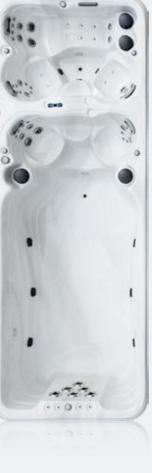

# Apollo

| Acrylic Colours |               | Cabinet Colours |       |  |
|-----------------|---------------|-----------------|-------|--|
|                 |               |                 |       |  |
|                 |               |                 |       |  |
| terling Silver  | Midnight Opal | Grey            | Black |  |