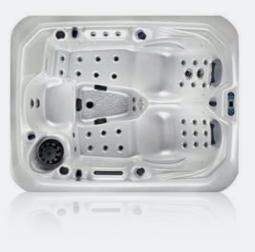

### Topaz

| 1 | Acrylic Colours |               | Cabinet Colour     |
|---|-----------------|---------------|--------------------|
|   | 9715            |               |                    |
|   | Sterling Silver | Midnight Opal | Grey               |
|   |                 |               |                    |
| Ρ | eople           | 3             |                    |
| D | imensions       | 22            | .00 x 1560 x 780mm |
| ~ |                 | 4             |                    |

| Dimensions                 | 2200 x 1560 x 780mm    |
|----------------------------|------------------------|
| Seats                      | 1 sitting + 2 loungers |
| Jets                       | 73                     |
| LED Lighting               | ✓ Premium              |
| Music                      | Bluetooth              |
| Air Blowers                | $\checkmark$           |
| Ozone                      | $\checkmark$           |
| Insulation                 | $\checkmark$           |
| Electrical Supply Required | 32 AMP                 |
| Heater                     | 3kw                    |
| Pumps                      | 2 x 2 HP               |
| Circulation Pump           | 1 x 0.5 HP             |