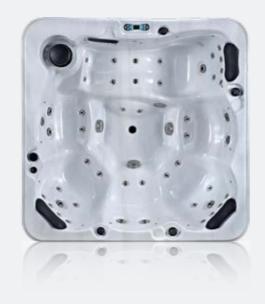

lma



| People                     | 6                     |
|----------------------------|-----------------------|
| Dimensions                 | 2000 x 2000 x 900mm   |
| Seats                      | 5 sitting + 1 lounger |
| Jets                       | 86 + Volcano Jet      |
| LED Lighting               | $\checkmark$          |
| Music                      | Bluetooth             |
| Ozone                      | $\checkmark$          |
| Insulation                 | ✓                     |
| Electrical Supply Required | 32 AMP                |
| Heater                     | 3kw                   |
| Pumps                      | 2 x 3 HP              |
| Circulation Pump           | 1 x 0.5 HP            |
|                            |                       |









#### Refresh



| People                     | 6                     |
|----------------------------|-----------------------|
| Dimensions                 | 2000 x 2000 x 900mm   |
| Seats                      | 5 sitting + 1 lounger |
| Jets                       | 47                    |
| LED Lighting               | ✓                     |
| Music                      | Bluetooth             |
| Ozone                      | ✓                     |
| Insulation                 | ✓                     |
| Electrical Supply Required | 32 AMP                |
| Heater                     | 3kw                   |
| Pumps                      | 2 x 2 HP              |
| Circulation Pump           | 1 x 0.5 HP            |

#### Roma



| People                     | 6                      |
|------------