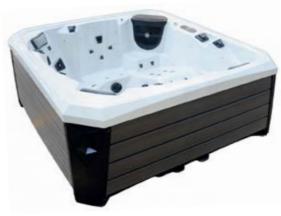

|

| People                     | 5                      |
|----------------------------|------------------------|
| Dimensions                 | 2100 x 2100 x 950mm    |
| ieats                      | 3 sitting + 2 loungers |
| ets                        | 50                     |
| ED Lighting                | ✓ Premium              |
| Ausic                      | Bluetooth              |
| Dzone                      | ✓                      |
| nsulation                  | $\checkmark$           |
| electrical Supply Required | 32 AMP                 |
| leater                     | 3kw                    |
| Pumps                      | 2 x 2 HP               |
| Circulation Pump           | 1 x 0.5 HP             |
|                            |                        |

# Eclipse







| People                     | 6                     |
|----------------------------|-----------------------|
| Dimensions                 | 2100 x 2100 x 950mm   |
| Seats                      | 5 sitting + 1 lounger |
| Jets                       | 52                    |
| LED Lighting               | ✓ Premium             |
| Music                      | Bluetooth             |
| Ozone                      | $\checkmark$          |
| Insulation                 | √                     |
| Electrical Supply Required | 32 AMP                |
| Heater                     | 3kw                   |
| Pumps                      | 2 x 2 HP              |
| Circulation Pump           | 1 x 0.5 HP            |

#### S Ju L M G III F P C

-



### Onyx







| People                     |