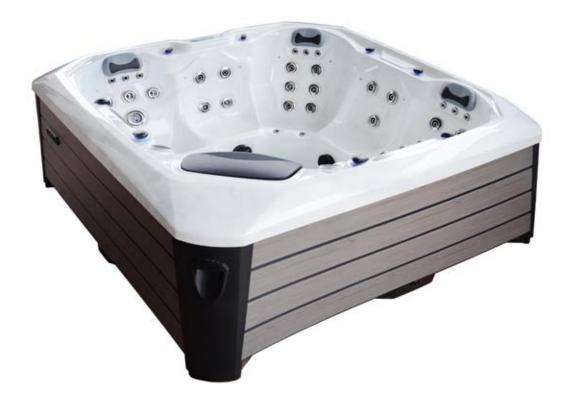

#### Refresh

| People                     | 6                     |
|----------------------------|-----------------------|
| Dimensions                 | 2000 x 2000 x 900mm   |
| Seats                      | 5 sitting + 1 lounger |
| Jets                       | 47                    |
| LED Lighting               | ✓                     |
| Music                      | Bluetooth             |
| Ozone                      | ✓                     |
| Insulation                 | ✓                     |
| Electrical Supply Required | 32 AMP                |
| Heater                     | 3kw                   |
| Pumps                      | 2 x 2 HP              |
| Circulation Pump           | 1 x 0.5 HP            |