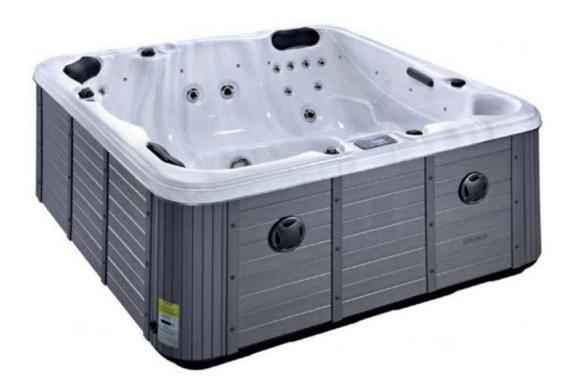

as: including every single component of every single spa. From the controls all the way down to the pipework, Platinum Spas use the best materials around, as well as the latest technology in the industry to ensure the creation of cutting-edge products.



# **Health Benefits**

When broken down, the word 'Hydrotherapy' means 'water' and 'healing'.

Its particular value comes about because of the effects of the warmth and pressure of the water and particularly buoyancy provided. Some of the main benefits include:

- Relief from pain, swelling and stiffness
- Promotion of relaxation
- Joint mobilisation

....

- Cardiovascular fitness (heart and lungs)
- Muscle strengthening, maintenance and restoration
- Increase in range of motion of affected joints
- Improved circulation

# Deluxe Range





# Нарру



| People                     | 5                      |
|----------------------------|------------------------|
| Dimensions                 | 2000 x 2000 x 900mm    |
| Seats                      | 3 sitting + 2 loungers |
| Jets                       | 49                     |
| LED Lighting               | $\checkmark$           |
| Music                      | Bluetooth              |
| Ozone                      | $\checkmark$           |
| Insulation                 | $\checkmark$           |
| Electrical Supply Required | 32 AMP                 |
| Heater                     | 3kw                    |
| Pumps                      | 2 x 2 HP               |
| Circulation Pump           | 1 x 0.5 HP             |

#### Palma



| People                     | 6