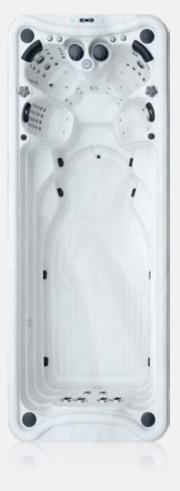

#### Poseidon

| Acrylic         | Colours       | Cabinet | Colours |
|-----------------|---------------|---------|---------|
| 1715            |               |         |         |
| Sterling Silver | Midnight Opal | Grey    | Black   |