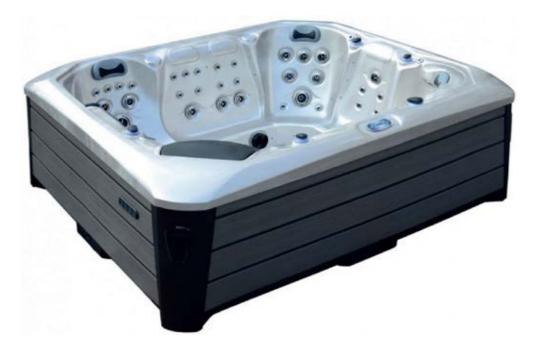

#### Palma

| People                     | 6                     |
|----------------------------|-----------------------|
| Dimensions                 | 2000 x 2000 x 900mm   |
| Seats                      | 5 sitting + 1 lounger |
| Jets                       | 86 + Volcano Jet      |
| LED Lighting               | $\checkmark$          |
| Music                      | Bluetooth             |
| Ozone                      | $\checkmark$          |
| Insulation                 | ✓                     |
| Electrical Supply Required | 32 AMP                |
| Heater                     | 3kw                   |
| Pumps                      | 2 x 3 HP              |
| Circulation Pump           | 1 x 0.5 HP            |
|                            |                       |