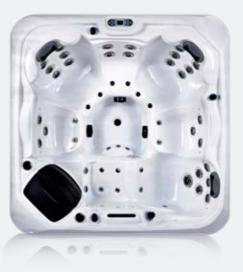

|

#### Vienna



| People                     | 5                     |
|----------------------------|-----------------------|
| Dimensions                 | 2230 x 2230 x 800mm   |
| Seats                      | 4 sitting + 1 lounger |
| Jets                       | 28                    |
| LED Lighting               | $\checkmark$          |
| Music                      | Bluetooth             |
| Ozone                      | $\checkmark$          |
| Insulation                 | $\checkmark$          |
| Electrical Supply Required | 13 AMP                |
| Heater                     | 2kw                   |
| Pumps                      | 1 x 3 HP              |
|                            |                       |







# Premium Range

12 | www.platinumspas.eu

#### Santorini



| People                     | 6                     |
|----------------------------|-----------------------|
| Dimensions                 | 2100 x 2100 x 940mm   |
| Seats                      | 5 sitting + 1 lounger |
| lets                       | 52                    |
| LED Lighting               | ✓ Premium             |
| Music                      | Bluetooth             |
| Ozone                      | $\checkmark$          |
| Insulation                 | $\checkmark$          |
| Electrical Supply Required | 32 AMP                |
| Heater                     | 3kw                   |
| Pumps                      | 2 x 2 HP              |
| Circulation Pump           | 1 x 0.5 HP            |
|                            |                       |









#### Kenya



| Peo