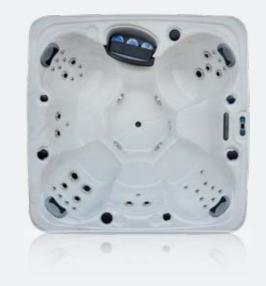

### Onyx

| People                     | 5                      |
|----------------------------|------------------------|
| Dimensions                 | 2200 x 2200 x 940mm    |
| Seats                      | 3 sitting + 2 loungers |
| lets                       | 111                    |
| LED Lighting               | ✓ Premium              |
| Music                      | Bluetooth              |
| Air Blowers                | ✓                      |
| Ozone                      | ✓                      |
| Insulation                 | ✓                      |
| Electrical Supply Required | 32 AMP                 |
| Heater                     | 3kw                    |
| Pumps                      | 3 x 2 HP               |
| Circulation Pump           | 1 x 0.5 HP             |
|                            |                        |