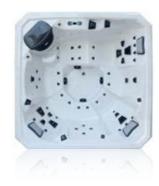

| People                     | 5                      |
|----------------------------|------------------------|
| Dimensions                 | 2100 x 2100 x 950mm    |
| ieats                      | 3 sitting + 2 loungers |
| ets                        | 50                     |
| ED Lighting                | ✓ Premium              |
| Ausic                      | Bluetooth              |
| Dzone                      | ✓                      |
| nsulation                  | $\checkmark$           |
| electrical Supply Required | 32 AMP                 |
| leater                     | 3kw                    |
| Pumps                      | 2 x 2 HP               |
| Circulation Pump           | 1 x 0.5 HP             |
|                            |                        |

# Eclipse







| People                     | 6                     |
|----------------------------|-----------------------|
| Dimensions                 | 2100 x 2100 x 950mm   |
| Seats                      | 5 sitting + 1 lounger |
| Jets                       | 52                    |
| LED Lighting               | ✓ Premium             |
| Music                      | Bluetooth             |
| Ozone                      | $\checkmark$          |
| Insulation                 | √                     |
| Electrical Supply Required | 32 AMP                |
| Heater                     | 3kw                   |
| Pumps                      | 2 x 2 HP              |
| Circulation Pump           | 1 x 0.5 HP            |

#### S Ju L M G III F P C

-



### Onyx







| People                     | 5