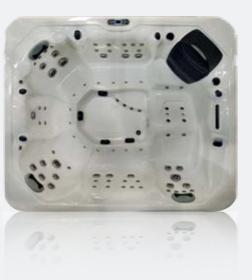

# Нарру

| People                     | 5                      |
|----------------------------|------------------------|
| Dimensions                 | 2000 x 2000 x 900mm    |
| Seats                      | 3 sitting + 2 loungers |
| Jets                       | 49                     |
| LED Lighting               | $\checkmark$           |
| Music                      | Bluetooth              |
| Ozone                      | $\checkmark$           |
| Insulation                 | $\checkmark$           |
| Electrical Supply Required | 32 AMP                 |
| Heater                     | 3kw                    |
| Pumps                      | 2 x 2 HP               |
| Circulation Pump           | 1 x 0.5 HP             |