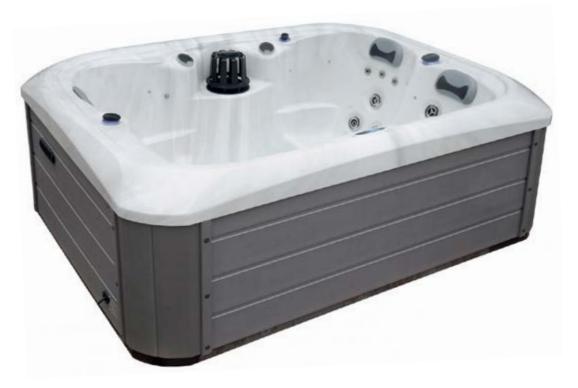

3 HP            |
| Circulation Pump           | 1 x 0.5 HP          |

# Tahiti



| People                     | 3                     |
|----------------------------|-----------------------|
| Dimensions                 | 2130 x 1640 x 780mm   |
| Seats                      | 2 sitting + 1 lounger |
| Jets                       | 19                    |
| LED Lighting               | ✓                     |
| Music                      | Bluetooth             |
| Ozone                      | $\checkmark$          |
| Insulation                 | $\checkmark$          |
| Electrical Supply Required | 13 AMP                |
| Heater                     | 2kw                   |
| Pumps                      | 1 x 2 HP              |
|                            |                       |









#### Trident



| People                     | 5                     |
|----------------------------|-----------------------|
| Dimensions                 | 2000 x 2000 x 900mm   |
| Seats                      | 3 sitting + 2 lounger |
| Jets                       | 40                    |
| LED Lighting               | ✓                     |
| Ozone                      | $\checkmark$          |
| Insulation                 | $\checkmark$          |
| Electrical Supply Required | 13 AMP                |
| Heater                     | 2kw                   |
| Pumps                      | 1 x 3 HP              |

#### Vienna



| People                     | 5                     |
|----------------------------|-----------------------|
| Dimensions                 | 2230 x 2230 x