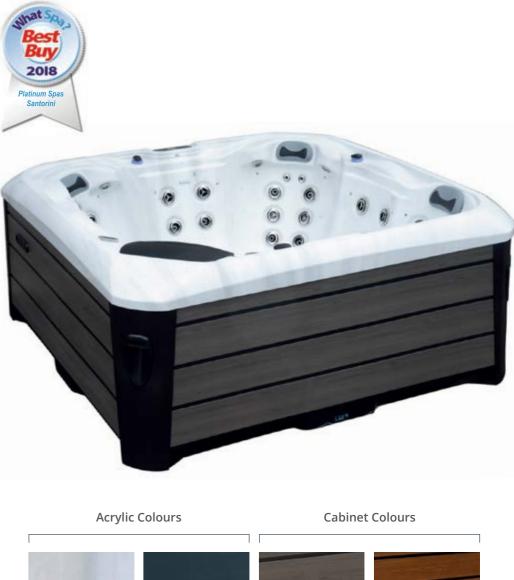

#### Santorini

| People                     | 6                     |
|----------------------------|-----------------------|
| Dimensions                 | 2100 x 2100 x 940mm   |
| Seats                      | 5 sitting + 1 lounger |
| lets                       | 52                    |
| LED Lighting               | ✓ Premium             |
| Music                      | Bluetooth             |
| Ozone                      | $\checkmark$          |
| Insulation                 | $\checkmark$          |
| Electrical Supply Required | 32 AMP                |
| Heater                     | 3kw                   |
| Pumps                      | 2 x 2 HP              |
| Circulation Pump           | 1 x 0.5 HP            |
|                            |                       |