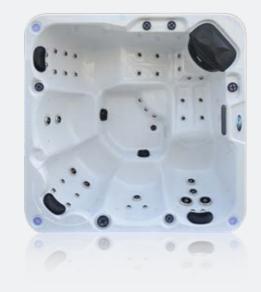

# Deluxe Range

# Нарру

| People                     | 5                      |
|----------------------------|------------------------|
| Dimensions                 | 2000 x 2000 x 900mm    |
| Seats                      | 3 sitting + 2 loungers |
| Jets                       | 49                     |
| LED Lighting               | $\checkmark$           |
| Music                      | Bluetooth              |
| Ozone                      | $\checkmark$           |
| Insulation                 | $\checkmark$           |
| Electrical Supply Required | 32 AMP                 |
| Heater                     | 3kw                    |
| Pumps                      | 2 x 2 HP               |
| Circulation Pump           | 1 x 0.5 HP             |