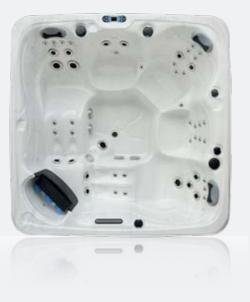

|                       |









#### Refresh



| People                     | 6                     |
|----------------------------|-----------------------|
| Dimensions                 | 2000 x 2000 x 900mm   |
| Seats                      | 5 sitting + 1 lounger |
| Jets                       | 47                    |
| LED Lighting               | ✓                     |
| Music                      | Bluetooth             |
| Ozone                      | ✓                     |
| Insulation                 | ✓                     |
| Electrical Supply Required | 32 AMP                |
| Heater                     | 3kw                   |
| Pumps                      | 2 x 2 HP              |
| Circulation Pump           | 1 x 0.5 HP            |

#### Roma



| People                     | 6                      |
|----------------------------|------------------------|
| Dimensions                 | 2200 x 2200 x 950mm    |
| Seats                      | 3 sitting + 2 loungers |
| lets                       | 50                     |
| LED Lighting               | $\checkmark$           |
| Music                      | Bluetooth              |
| Ozone                      | $\checkmark$           |
| Insulation                 | $\checkmark$           |
| Electrical Supply Required | 32 AMP                 |
| Heater                     | 3kw                    |
| Pumps                      | 2 x 3 HP               |
| Circulation Pump           | 1 x 0.5 HP             |
|                            |                        |











# S