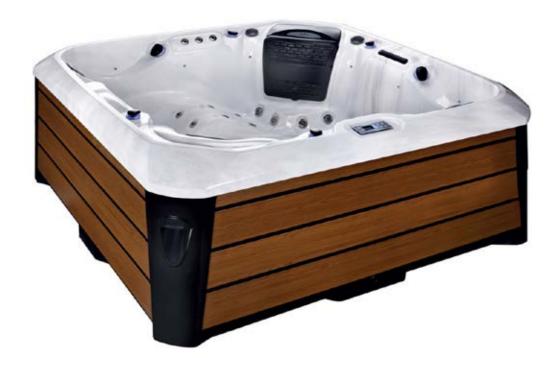

as.eu

#### Santorini



| People                     | 6                     |
|----------------------------|-----------------------|
| Dimensions                 | 2100 x 2100 x 940mm   |
| Seats                      | 5 sitting + 1 lounger |
| lets                       | 52                    |
| LED Lighting               | ✓ Premium             |
| Music                      | Bluetooth             |
| Ozone                      | $\checkmark$          |
| Insulation                 | $\checkmark$          |
| Electrical Supply Required | 32 AMP                |
| Heater                     | 3kw                   |
| Pumps                      | 2 x 2 HP              |
| Circulation Pump           | 1 x 0.5 HP            |
|                            |                       |









#### Kenya



| People                     | 5                      |
|----------------------------|------------------------|
| Dimensions                 | 2100 x 2100 x 940mm    |
| Seats                      | 3 sitting + 2 loungers |
| Jets                       | 52                     |
| LED Lighting               | ✓ Premium              |
| Music                      | Bluetooth              |
| Ozone                      | ✓                      |
| Insulation                 | ✓                      |
| Electrical Supply Required | 32 AMP                 |
| Heater                     | 3kw                    |
| Pumps                      | 2 x 2 HP               |
| Circulation Pump           | 1 x 0.5 HP             |

#### Arizona



| People                     | 3