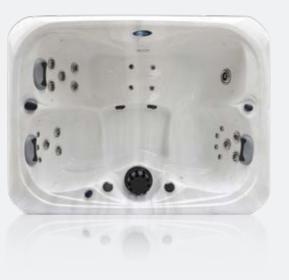

#### Arizona

| People                     | 3                      |
|----------------------------|------------------------|
| Dimensions                 | 2130 x 1650 x 880mm    |
| Seats                      | 1 sitting + 2 loungers |
| Jets                       | 43                     |
| LED Lighting               | ✓ Premium              |
| Music                      | Bluetooth              |
| Ozone                      | ✓                      |
| Insulation                 | $\checkmark$           |
| Electrical Supply Required | 32 AMP                 |
| Heater                     | 3kw                    |
| Pumps                      | 2 x 2 HP               |
| Circulation Pump           | 1 x 0.5 HP             |
|                            |                        |