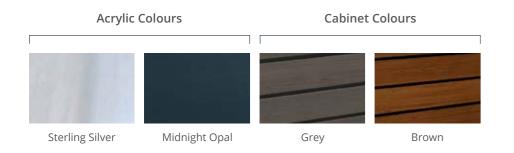

### Topaz

| 1 | Acrylic Colours |               | Cabinet Colour     |
|---|-----------------|---------------|--------------------|
|   | 9715            |               |                    |
|   | Sterling Silver | Midnight Opal | Grey               |
|   |                 |               |                    |
| Ρ | eople           | 3             |                    |
| D | imensions       | 22            | .00 x 1560 x 780mm |
| ~ |                 | 4             |                    |