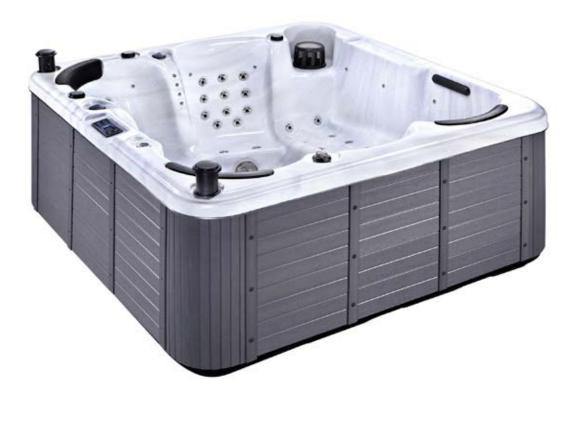

#### Luna

| _   |   |    | <br>  |
|-----|---|----|-------|
|     |   |    | _     |
|     | _ |    |       |
|     |   |    |       |
|     |   |    |       |
|     |   |    |       |
|     |   |    |       |
|     |   |    |       |
|     |   |    | <br>_ |
|     |   | _  |       |
| 100 |   |    |       |
|     |   |    |       |
|     |   |    |       |
|     |   |    |       |
|     |   |    |       |
|     |   | -  |       |
|     |   | Gr |       |

| People                     | 5                      |
|----------------------------|------------------------|
| Dimensions                 | 2100 x 2100 x 950mm    |
| ieats                      | 3 sitting + 2 loungers |
| ets                        | 50                     |
| ED Lighting                | ✓ Premium              |
| Ausic                      | Bluetooth              |
| Dzone                      | ✓                      |
| nsulation                  | $\checkmark$           |
| electrical Supply Required | 32 AMP                 |
| leater                     | 3kw                    |
| Pumps                      | 2 x 2 HP               |
| Circulation Pump           | 1 x 0.5 HP             |
|                            |                        |