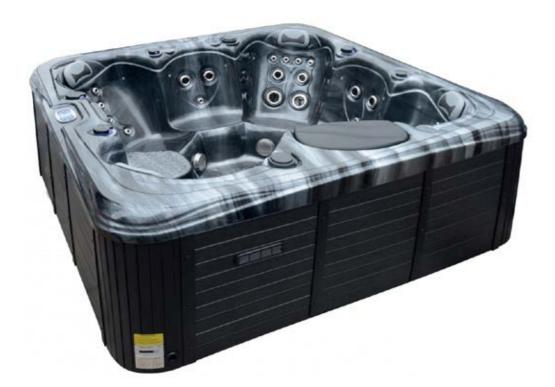

#### Maximus

| People                     | 8                     |
|----------------------------|-----------------------|
| Dimensions                 | 2600 x 2200 x 940mm   |
| Seats                      | 7 sitting + 1 lounger |
| lets                       | 84                    |
| LED Lighting               | ✓ Premium             |
| Music                      | Bluetooth             |
| Ozone                      | ✓                     |
| Insulation                 | ✓                     |
| Electrical Supply Required | 32 AMP                |
| Heater                     | 3kw                   |
| Pumps                      | 3 x 2 HP              |
| Circulation Pump           | 1 x 0.5 HP            |
|                            |                       |