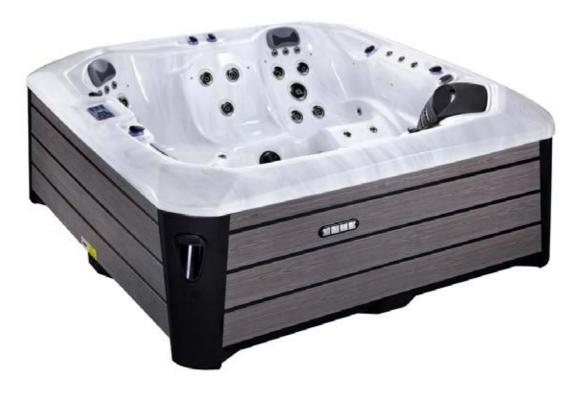

| Electrical Supply Required | 32 AMP                |
|                                                                                                                                                   | Heater                     | 3kw                   |
| Pumps       2 x 3 HP                                                                                                                              | Pumps                      | 2 x 3 HP              |
| Circulation Pump1 x 0.5 HP                                                                                                                        | Circulation Pump           | 1 x 0.5 HP            |







#### Luna







| _   |   |    | <br>  |
|-----|---|----|-------|
|     |   |    | _     |
|     | _ |    |       |
|     |   |    |       |
|     |   |    |       |
|     |   |    |       |
|     |   |    |       |
|     |   |    |       |
|     |   |    | <br>_ |
|     |   | _  |       |
| 100 |   |    |       |
|     |   |    |       |
|     |   |    |       |
|     |   |    |       |
|     |   |    |       |
|     |   | -  |       |
|     |   | Gr |       |

| People                     | 5                      |
|----------------------------|------------------------|
| Dimensions                 | 2100 x 2100 x 950mm    |
| ieats                      | 3 sitting + 2 loungers |
| ets                        | 50                     |
| ED Lighting                | ✓ Premium