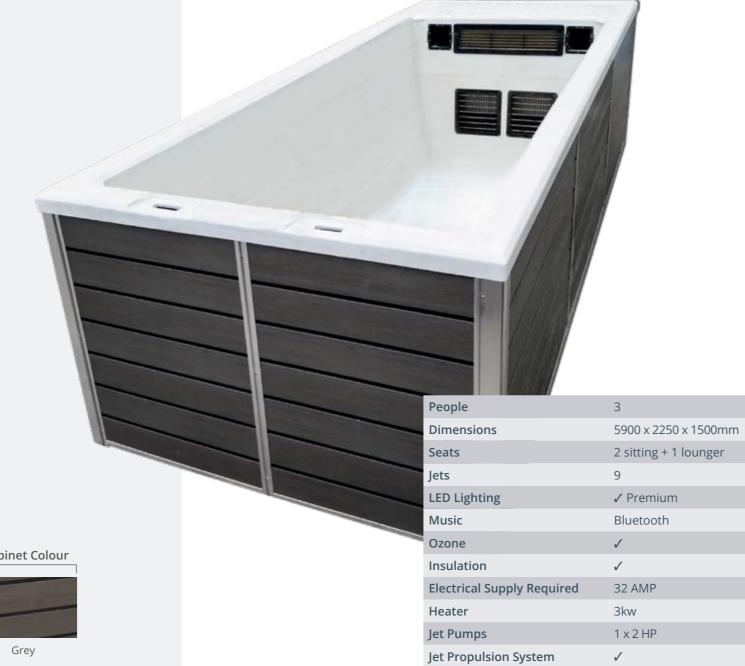

#### Hera

Grey

| People                     | 3                     |
|----------------------------|-----------------------|
| Dimensions                 | 5900 x 2250 x 1500mm  |
| Seats                      | 2 sitting + 1 lounger |
| Jets                       | 12                    |
| LED Lighting               | ✓ Premium             |
| Music                      | Bluetooth             |
| Ozone                      | $\checkmark$          |
| Insulation                 | $\checkmark$          |
| Electrical Supply Required | 32 AMP                |
| Heater                     | 3kw                   |
| Swim Pumps                 | 3 x 3 HP              |
| Spa Pump                   | 1 x 2 HP              |
| Circulation Pump           | 1 x 0.5 HP            |